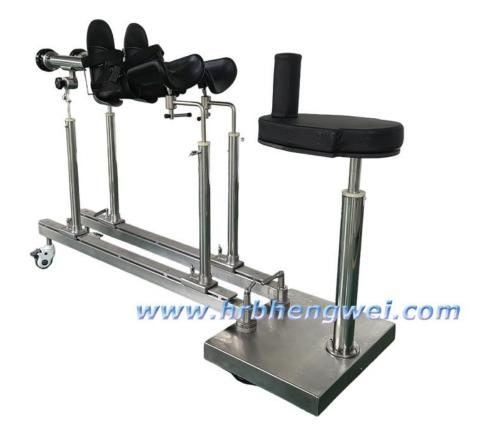

## **Stainless steel Floor Traction Frame**

## Stainless steel floor traction frame

Orthopedic traction frame is a kind of supporting product for operation table which is widely used in orthopedic surgery. All kinds of body position conversion and traction action of the product are controlled by manpower and realized by mechanical transmission mechanism.

## **Technology Parameter:**

Traction Frame Length - 1600mm Traction Frame Width - 530mm Traction Frame Height -  $\leq$ 670mm Lifting range -  $\geq$ 400mm Traction range -  $\geq$ 250mm Knee Crutch Lowest Elevation -  $\leq$ 1050mm Traction range:rotation(up&down) - 120° Horizontal outreach of body frame -  $\geq$ 180°